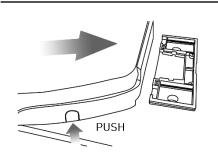

# INSTALLATION

Method 2: Simple and easy to install! All you need is the NJF772 and a short flexible tube. Gives off a neater and more modern aesthetic.