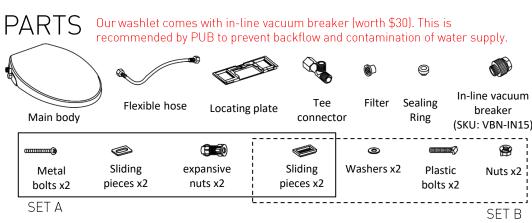

# INSTALLATION

Method 2: Simple and easy to install! All you need is the NJF772 and a short flexible tube. Gives off a neater and more modern aesthetic.