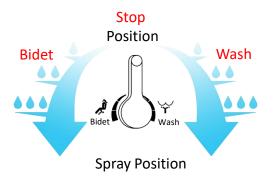

# MANUAL CONTROL SMART TOILET SEAT WITH DUAL WASHLET BIDET/HYGIENIC SPRAY



SKU:DSWWWL

#### Please read carefully the instruction manual before the installation...

- The water pressure should be between 0.08MPa-0.8MPa.
- Please use the parts that are provided in the package
- For installation safety, please follow this instruction manual.

  And keep the manual after the installation for future use.
- Our company will not be liable for any damages caused by any misuse or misconduct of our product.



# INSTALLATION







Method 2: Simple and easy to install! All you need is the NJF772 and a short flexible tube. Gives off a neater and more modern aesthetic.



### HOW TO USE





# MAINTENANCE & CLEANING

Regular cleaning

Chemical product no used



Cleaning nozzle



Renewal nozzle



Cleaning/rene wal handle



# **SELF-DIAGNOSIS**

| Signs to occur                                    | Matters to be checked                                    | Actions to be taken                                                                    |
|---------------------------------------------------|----------------------------------------------------------|----------------------------------------------------------------------------------------|
| Water doesn't spray out                           | Check if the filter is blocked by any foreign materials. | Please clean the filter.                                                               |
|