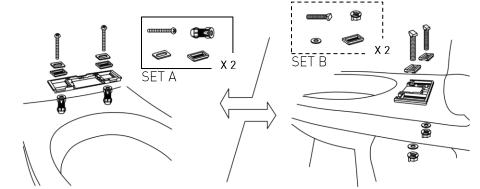

# INSTALLATION

Method 2: Simple and easy to install! All you need is the NJF772 and a short flexible tube. Gives off a neater and more modern aesthetic.