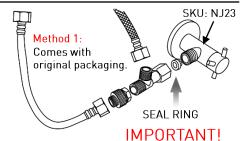

# INSTALLATION

Method 2: Simple and easy to install! All you need is the NJF772 and a short flexible tube. Gives off a neater and more modern aesthetic.