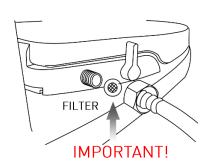

# **SELF-DIAGNOSIS**

| Signs to occur                                    | Matters to be checked                                    | Actions to be taken                                                                    |
|---------------------------------------------------|----------------------------------------------------------|----------------------------------------------------------------------------------------|
| Water doesn't spray out                           | Check if the filter is blocked by any foreign materials. | Please clean the filter.                                                               |
|                                                   | Check if water feed valve is locked.                     | Turn on the water feed valve.                                                          |
|                                                   | Check if water pressure is below under 0.08Mpa?          | Contractor need to adjust the water pressure.                                          |
|                                                   | Check if nozzle is blocked.                              | Cleaning/renewal nozzle.                                                               |
| Water drops come out from nozzle during operation | Check if the water pressure is higher than 0.8Mpa.       | If water pressure is higher than 0.8Mpa, contractor need to adjust the water pressure. |
| Water pressure is low during bidet cleaning used  | Check if water pressure adjustment control is low        | Please adjust the control using the method stated in the manual.                       |
|                                                   | Check if water pressure is below under 0.08Mpa.          | Contractor need to adjust the water pressure.                                          |